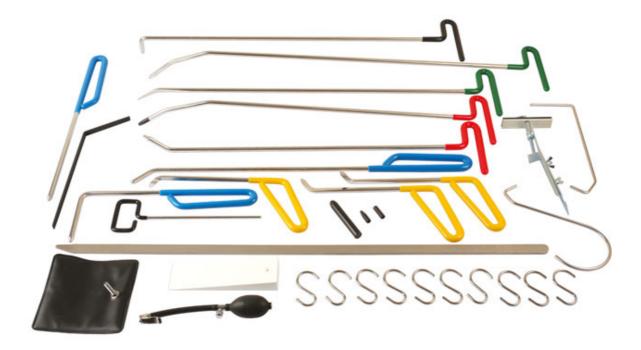

## **Paintless Dent Repair Kit 30pc**

A comprehensive set of PDR tools to massage out minor panel damage where the paint surface has not been broken. Ideal for the professional bodyshop technician.

## **Additional Information**

- 30 pieces include: panel punch, large wedge, 10 x S-hooks, door jammer, mini air bag.
- Colour coded PDR tools in chromium sprung steel include: 6mm short (230mm) straight, 10mm right hand blade x 200mm, 10mm left hand blade x 200mm, 10mm straight blade x 200mm, 10mm pointed 90° bow x 700mm, 10mm dogleg x 700mm, 10mm straight/ pointed x 270mm.
- Plus: 10mm 90° pointed bar x 170mm, 10mm ball end x 450mm, 10mm 90° pointed bar x 170mm. 2x lever supports and 1 straight edge.
- Two doglegs with removable ends: 10mm dogleg x 600mm,10mm double dog x 600mm and 1 x 10mm extra long double dogleg x 790mm.
- · Expert quality PDR tool kit. Supplied in zip up storage bag.